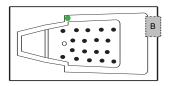

## Airbath System II

# Airbath System III

|       |           |     |     |             |          | Α        | С                             | C E   | S S O R                 | I E S |              |                           |            |  |
|-------|-----------|-----|-----|-------------|----------|----------|-------------------------------|-------|-------------------------|-------|--------------|---------------------------|------------|--|
| Apron | Grab Bars |     |     |             | Pillow   |          |                               |       | Neck                    | Tile  | Installation |                           |            |  |
|       | 9"        | 14" | 16" | Madison     | Rail     | 13"      | 17"                           | Angle | Head Support<br>Systems | 1 1   | Flange       | Deck Mount                | Undermount |  |
| •     | •         | •   | •   | *           | •        | •        |                               | •     | •                       | •     | •            | Yes                       | Yes        |  |
|       |           |     |     | = ontion is | availabl | <u> </u> | = standard on Platinum Series |       |                         |       |              | = option is not available |            |  |