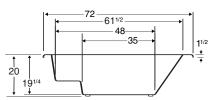

#### **DIMENSIONS**

72" x 36" x 19" deep (1829 x 914 x 483 mm) Whirlpool Operating Gallons = 57 (Liters = 215) Gallons to Overflow = (Liters = )

## INSTALLATION TIPS

- Install product according to our Owners manual and local codes.
- All units with an Airbath III may be 1 1/2 2 1/2" higher than stated.
- All whirlpool or Airbath<sup>TM</sup> unit requires an access panel.
- Hot water supply should be 65-75% of tub capacity or greater. Always consult your local plumber for recommendations as installations will vary.
- When ordering for undermount installation, always advise Americh to assure there are no issues with deck mounted controls.
- Cut-out dimension: 70" x 34"