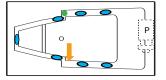

ed specifications: www.americh.com









Tub pictured with optional grab bar and waste & overflow.

All bathtub dimensions are  $\pm 1/2$ ".

#### **CODES AND COMPLIANCE**

Americh products meet or exceed the following standards:

- Underwriters Laboratories (UL)
- Underwriters Laboratories Canada (cUL)
- Canadian Standards Association (CSA)
- ANSI Z124.1 ANSI A112-19.7
- ANSI A112.19.8 ASTM F462-79

Contact Americh for additional approvals.

#### **DIMENSIONS**

72" x 36" x 19" deep (1829 x 914 x 483 mm) Whirlpool Operating Gallons = 57 (Liters = 215) Gallons to Overflow = (Liters = )

#### **ELECTRICAL REQUIREMENTS**

Americh recommends one 20 amp ground fault circuit interrupter (GFCI) for each power supply provided with the bathtub.

#### **Builder Series**



## **Luxury Series**



## **Platinum Series**



# Combination (pump and blower location only)



## Airbath System II



# Airbath System III





|       |           |     |     |             |          | Α        | С                             | C E   | S S O R                 | I E S |              |                           |            |  |
|-------|-----------|-----|-----|-------------|----------|----------|-------------------------------|-------|-------------------------|-------|--------------|---------------------------|------------|--|
| Apron | Grab Bars |     |     |             | Pillow   |          |                               |       | Neck                    | Tile  | Installation |                           |            |  |
|       | 9"        | 14" | 16" | Madison     | Rail     | 13"