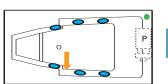

bsite for the most updated specifications: www.americh.com









Tub pictured with optional grab bar and waste & overflow.

All bathtub dimensions are  $\pm 1/2$ ".

#### **CODES AND COMPLIANCE**

Americh products meet or exceed the following standards:

- Underwriters Laboratories (UL)
- Underwriters Laboratories Canada (cUL)
- Canadian Standards Association (CSA)
- ANSI Z124.1 ANSI A112-19.7
- ANSI A112.19.8 ASTM F462-79

Contact Americh for additional approvals.

#### **DIMENSIONS**

72" x 36" x 19" deep (1829 x 914 x 483 mm) Whirlpool Operating Gallons = 57 (Liters = 215) Gallons to Overflow = (Liters = )

#### **ELECTRICAL REQUIREMENTS**

Americh recommends one 20 amp ground fault circuit interrupter (GFCI) for each power supply provided with the bathtub.

#### **Builder Series**



## **Luxury Series**



## **Platinum Series**



# Combination (pump and blower location only)



## Airbath System II



# Airbath System III





|       |           |     |     |             |          | Α        | С                             | C E   | S S O R                 | I E S |              |                           |            |  |
|-------|-----------|-----|-----|-------------|----------|----------|-------------------------------|-------|-------------------------|-------|--------------|---------------------------|------------|--|
| Apron | Grab Bars |     |     |             | Pillow   |          |                               |       | Neck                    | Tile  | Installation |                           |            |  |
|       | 9"        | 14" | 16" | Madiso