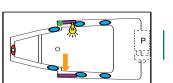

rich.com









Tub pictured with optional grab bar and waste & overflow.

All bathtub dimensions are  $\pm 1/2$ ".

#### **CODES AND COMPLIANCE**

Americh products meet or exceed the following standards:

- Underwriters Laboratories (UL)
- Underwriters Laboratories Canada (cUL)
- Canadian Standards Association (CSA)
- ANSI Z124.1 ANSI A112-19.7
- ANSI A112.19.8 ASTM F462-79

Contact Americh for additional approvals.

#### **DIMENSIONS**

72" x 36" x 19" deep (1829 x 914 x 483 mm) Whirlpool Operating Gallons = 57 (Liters = 215) Gallons to Overflow = (Liters = )

#### **ELECTRICAL REQUIREMENTS**

Americh recommends one 20 amp ground fault circuit interrupter (GFCI) for each power supply provided with the bathtub.

#### **Builder Series**



## **Luxury Series**



## **Platinum Series**



# Combination (pump and blower location only)



## Airbath System II



# Airbath System III





|       |           |     |     |             |          | Α        | С                             | C E   | S S O R                 | I E S |              |                           |            |  |
|-------|-----------|-----|-----|-------------|----------|----------|-------------------------------|-------|-------------------------|-------|--------------|---------------------------|------------|--|
| Apron | Grab Bars |     |     |             | Pillow   |          |                               |       | Neck                    | Tile  | Installation |                           |            |  |
|       | 9"        | 14" | 16" | Madison     | Rail     | 13"      | 17"