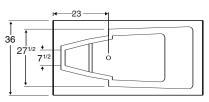

#### **DIMENSIONS**

72" x 36" x 19" deep (1829 x 914 x 483 mm) Whirlpool Operating Gallons = 57 (Liters = 215) Gallons to Overflow = (Liters = )

## INSTALLATION TIPS

- Install product according to our Owners manual and local codes.
- All units with an Airbath III may be 1 1/2 2 1/2" higher than stated.
- All whirlpool or Airbath<sup>TM</sup> unit requires an access panel.
- Hot water supply should be 65-75% of tub capacity or greater. Always consult your local plumber for recommendations as installations will vary.
- When ordering for undermount installation, always advise Americh to assure there are no issues with deck mounted controls.
- Cut-out dimension: 70" x 34"