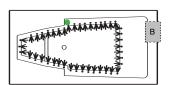

w.

All bathtub dimensions are  $\pm 1/2$ ".

#### **CODES AND COMPLIANCE**

Americh products meet or exceed the following standards:

- Underwriters Laboratories (UL)
- Underwriters Laboratories Canada (cUL)
- Canadian Standards Association (CSA)
- ANSI Z124.1 ANSI A112-19.7
- ANSI A112.19.8 ASTM F462-79

Contact Americh for additional approvals.

#### **DIMENSIONS**

72" x 36" x 19" deep (1829 x 914 x 483 mm) Whirlpool Operating Gallons = 57 (Liters = 215) Gallons to Overflow = (Liters = )

#### **ELECTRICAL REQUIREMENTS**

Americh recommends one 20 amp ground fault circuit interrupter (GFCI) for each power supply provided with the bathtub.

#### **Builder Series**



## **Luxury Series**



## **Platinum Series**



# Combination (pump and blower location only)



## Airbath System II



# Airbath System III





|       |           |     |     |             |          | Α        | С                             | C E   | S S O R                 | I E S |              |                           |            |  |
|-------|-----------|-----|-----|-------------|----------|----------|-------------------------------|-------|-------------------------|-------|--------------|---------------------------|------------|--|
| Apron | Grab Bars |     |     |             | Pillow   |          |                               |       | Neck                    | Tile  | Installation |                           |            |  |
|       | 9"        | 14" | 16" | Madison     | Rail     | 13"      | 17"                           | Angle | Head Support<br>Systems | 1 1   | Flange       | Deck