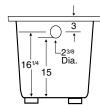

#### **DIMENSIONS**

72" x 36" x 19" deep (1829 x 914 x 483 mm) Whirlpool Operating Gallons = 57 (Liters = 215) Gallons to Overflow = (Liters = )