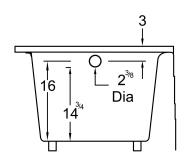

# **DIMENSIONS**

66 x 32 x 21 deep (1676 x 813 x 533 mm) Weight of tub = 95 lbs (43 kg) Gallons to overflow = 62 (Liters = 235)

### **FEATURES**

Integral linear waste & overflow with toe touch drain in PC