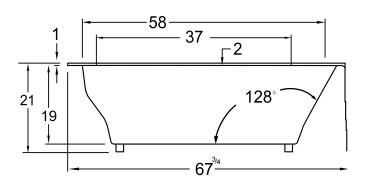

# **DIMENSIONS**

66 x 32 x 21 deep (1676 x 813 x 533 mm) Weight of tub = 95 lbs (43 kg) Gallons to overflow = 62 (Liters = 235)