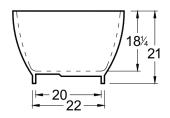

## **BATHTUB DESCRIPTION**

RC2204–GW: Glossy White RC2204-MW: Matte White 71" x 33" x 22" (1803 x 838 x 559 mm) Weight of tub— 300 lb (136 kg) Capacity – 74 gallons (280 Liters)