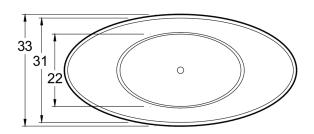

## **BATHTUB DESCRIPTION**

RC2204–GW: Glossy White RC2204-MW: Matte White 71" x 33" x 22" (1803 x 838 x 559 mm) Weight of tub— 300 lb (136 kg) Capacity – 74 gallons (280 Liters)