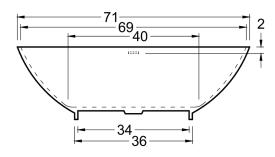

## **BATHTUB DESCRIPTION**

RC2204–GW: Glossy White RC2204-MW: Matte White 71" x 33" x 22" (1803 x 838 x 559 mm) Weight of tub— 300 lb (136 kg) Capacity – 74 gallons (280 Liters)