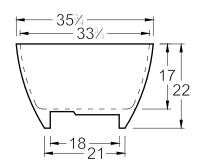

### **DIMENSIONS**

71" x 35" x 22" (1803 x 889 x 559 mm) Weight of tub - 355 lb (161kg) Capacity - 92 gallons (348 Liters)