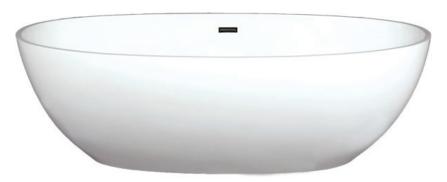

# Beijing 7135

### **BATHTUB DESCRIPTION**

RC2206 - GW: Glossy White RC2206 - MW: Matte White

### **DIMENSIONS**

71" x 35" x 22" (1803 x 889 x 559 mm) Weight of tub - 355 lb (161kg) Capacity - 92 gallons (348 Liters)