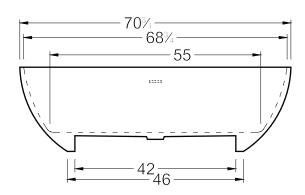

### **DIMENSIONS**

71" x 35" x 22" (1803 x 889 x 559 mm) Weight of tub - 355 lb (161kg) Capacity - 92 gallons (348 Liters)