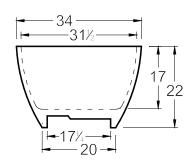

### **DIMENSIONS**

66" x 34" x 22" (1677 x 864 x 559 mm) Weight of tub - 325 lb. (148 kg) Capacity - 80 gallons (303 Liters)