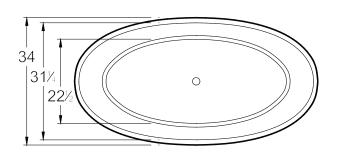

### **DIMENSIONS**

66" x 34" x 22" (1677 x 864 x 559 mm) Weight of tub - 325 lb. (148 kg) Capacity - 80 gallons (303 Liters)