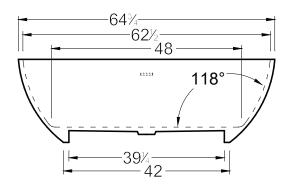

### **DIMENSIONS**

66" x 34" x 22" (1677 x 864 x 559 mm) Weight of tub - 325 lb. (148 kg) Capacity - 80 gallons (303 Liters)