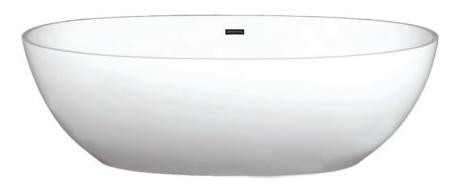

#### **BATHTUB DESCRIPTION**

RC2210 - GW: Glossy White RC2210 - MW: Matte White

### **DIMENSIONS**

66" x 34" x 22" (1677 x 864 x 559 mm) Weight of tub - 325 lb. (148 kg) Capacity - 80 gallons (303 Liters)