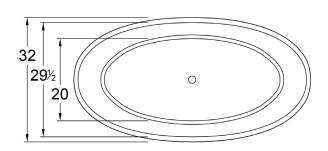

## **DIMENSIONS**

58" x 32" x 22" (1473 x 812 x 559 mm) Weight of tub - 285 lb. (130 kg) Capacity - 55 gallons (208 Liters)