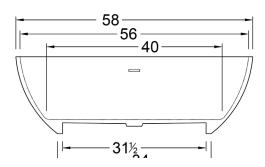

## **DIMENSIONS**

58" x 32" x 22" (1473 x 812 x 559 mm) Weight of tub - 285 lb. (130 kg) Capacity - 55 gallons (208 Liters)