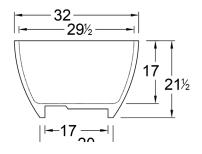

## **DIMENSIONS**

58" x 32" x 22" (1473 x 812 x 559 mm) Weight of tub - 285 lb. (130 kg) Capacity - 55 gallons (208 Liters)