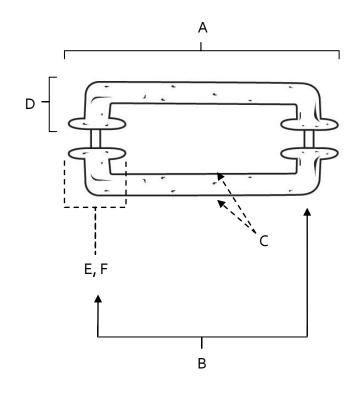

## **PRODUCT SHEET**

|     |      | D        | E (L)           | F (W)                  |
|-----|------|----------|-----------------|------------------------|
| 10" | 3/4" | 2 5/8"   | 1 7/8"          | 1 1/2"                 |
|     | 10"  | 10" 3/4" | 10" 3/4" 2 5/8" | 10" 3/4" 2 5/8" 1 7/8" |

KEY:

 A
 Overall Length

 B
 Center to Center

 C
 Handle Width

 D
 Projection

 E
 Mount Length

 F
 Mount Width

NOTE: Dimensions and specifications are subject to change without notice.