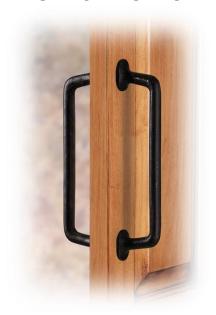

# **SIERRA**

**BACK-TO-BACK PULL** 

#### **FEATURES**

Rustic styling Multiple finishes Concealed installation

#### **MATERIAL**

Bronze