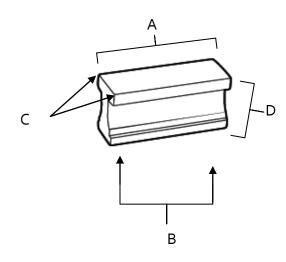

## **PRODUCT SHEET**

| ltem#   | Α  | В     | С    | D    |
|---------|----|-------|------|------|
| A965-15 | 2" | 11/2" | 5/8" | 7/8" |

KEY:

 A
 Overall Length

 B
 Center to Center

 C
 Handle Width

 D
 Projection