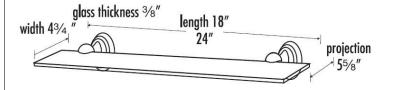

## A9050-18

A9050-24

\*Maximum weight capacity: 10 lbs.

NOTE: Dimensions and specifications are subject to change without notice.