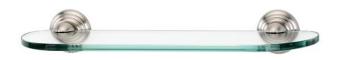

## **SPECIFICATIONS**

# **EMBASSY**

**GLASS SHELF** 



#### **FEATURES**

Traditional styling Multiple finishes Concealed installation

#### **WARRANTY**

Limited lifetime

#### **FINISHES**

Polished Brass (PB)

Polished Brass/Non-lacquered (PB/NL)

Polished Chrome (PC)

Antique English (AE)

Antique English Matte (AEM)

Barcelona (BARC)

Bronze (BRZ)

Chocolate Bronze (CHBRZ)

Polished Nickel (PN)

Satin Nickel (SN)

Polished Chrome/Gold (PC/GLD)

Satin Nickel/Gold (SN/GLD)

#### **MATERIAL**

Brass

## **PRODUCT SHEET**



#### Item#

## A9050-18

A9050-24

\*Maximum weight capacity: 10 lbs.

NOTE: Dimensions and specifications are subject to change without notice.