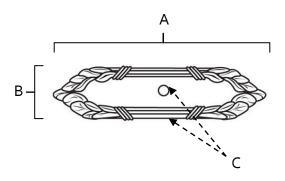

# **PRODUCT SHEET**

| Item#                   | Α      | В  | С    |
|-------------------------|--------|----|------|
| A886                    | 4 1/4" | 1" | 1/4" |
| (for A880-14 & A880-38) |        |    |      |

KEY:

A - Length
B - Width
C - Projection

NOTE: Dimensions and specifications are subject to change without notice.