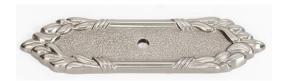

# **RIBBON & REED**

**BACKPLATE** 

# **FINISHES**

Polished Brass (PB)
Antique English (AE)
Antique English Matte (AEM)
Antique Pewter (AP)
Polished Antique (PA)
Satin Nickel (SN)

## **MATERIAL**

**Brass** 