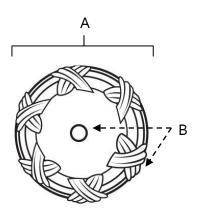

# **PRODUCT SHEET**

| ltem#                                  | Α      | В    |
|----------------------------------------|--------|------|
| <b>A885-58</b> (for A880-14 & A880-38) | 1 5/8" | 1/4" |

KEY:

A - Length and Width B - Projection