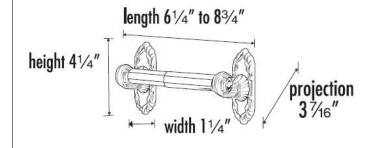

## **PRODUCT SHEET**

| FEATURES                             | ltem#                                                                    |  |
|--------------------------------------|--------------------------------------------------------------------------|--|
| Traditional styling                  | A8560                                                                    |  |
| Multiple finishes                    |                                                                          |  |
| Concealed installation               |                                                                          |  |
| WARRANTY                             |                                                                          |  |
| Limited lifetime                     |                                                                          |  |
| FINISHES                             |                                                                          |  |
| Polished Brass (PB)                  |                                                                          |  |
| Polished Brass/Non-lacquered (PB/NL) |                                                                          |  |
| Antique English (AE)                 |                                                                          |  |
| Antique Pewter (AP)                  |                                                                          |  |
| Polished Antique (PA)                |                                                                          |  |
| Satin Nickel (SN)                    |                                                                          |  |
| MATERIAL                             |                                                                          |  |
| Brass                                | NOTE: Dimensions and specifications are subject to change without notice |  |