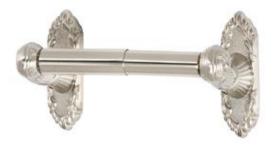

## **RIBBON & REED**

TISSUE HOLDER

## **PRODUCT SHEET**

| FEATURES                             | ltem#                                                                    |  |
|--------------------------------------|--------------------------------------------------------------------------|--|
| Traditional styling                  | A8560                                                                    |  |
| Multiple finishes                    |                                                                          |  |
| Concealed installation               |                                                                          |  |
| WARRANTY                             |                                                                          |  |
| Limited lifetime                     |                                                                          |  |
| FINISHES                             |                                                                          |  |
| Polished Brass (PB)                  |                                                                          |  |
| Polished Brass/Non-lacquered (PB/NL) |                                                                          |  |
| Antique English (AE)                 |                                                                          |  |
| Antique Pewter (AP)                  |                                                                          |  |
| Polished Antique (PA)                |                                                                          |  |
| Satin Nickel (SN)                    |                                                                          |  |
| MATERIAL                             |                                                                          |  |
| Brass                                | NOTE: Dimensions and specifications are subject to change without notice |  |