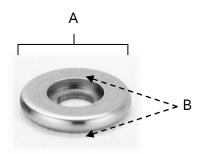

### **PRODUCT SHEET**

| Item#                                | Α    | В    |
|--------------------------------------|------|------|
| <b>A721</b> (for A703s, A711 & A712) | 5/8" | 1/8″ |

KEY:

Length and Width
Projection