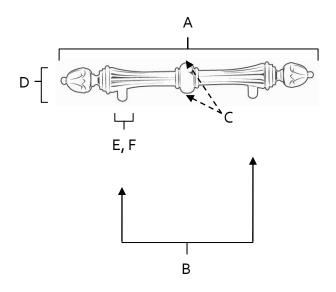

## **PRODUCT SHEET**

| ltem# | Α      | В      | C  | D      | E (L) | F (W) |
|-------|--------|--------|----|--------|-------|-------|
| A6904 | 4 1/2" | 8 3/4" | 1" | 1 5/8" | 5/16" | 5/16" |

KEY:

A - Overall Length

B - Center to Center

C - Handle Width

D - Projection

E - Mount Length

NOTE: Dimensions and specifications are subject to change without notice.

Mount Width