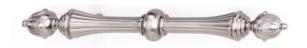

## **PRODUCT SHEET**

| ltem# | Α      | В      | C  | D      | E (L) | F (W) |
|-------|--------|--------|----|--------|-------|-------|
| A6904 | 4 1/2" | 8 3/4" | 1" | 1 5/8" | 5/16" | 5/16" |

KEY:

A - Overall Length

B - Center to Center

C - Handle Width

D - Projection

E - Mount Length

NOTE: Dimensions and specifications are subject to change without notice.

Mount Width