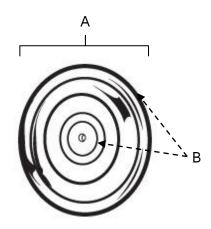

## **PRODUCT SHEET**

| ltem#                    | Α      | В    |
|--------------------------|--------|------|
| <b>A1453</b> (for A1452) | 1 5/8" | 1/4″ |
| <b>A1460</b> (for A1451) | 1 3/8" | 1/4" |

KEY:

A - Length and Width B - Projection

NOTE: Dimensions and specifications are subject to change without notice.